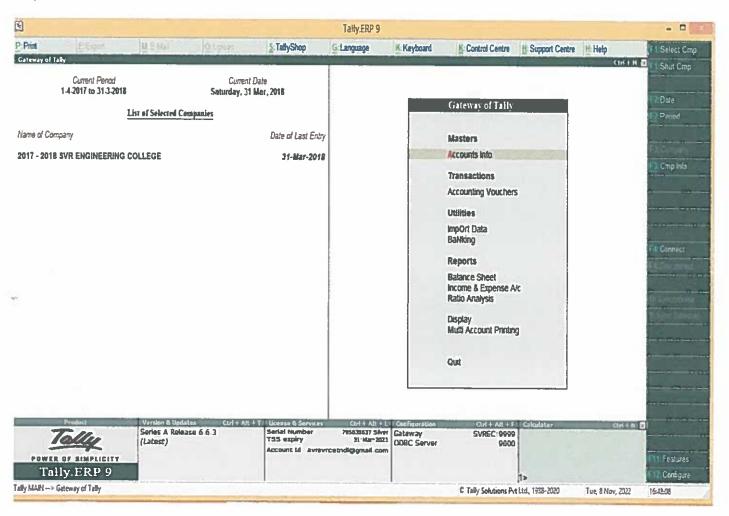

## Tally

PRINCIPAL COLLEGE
SVR ENGINEERING COLLEGE
AYYALUR (V), Nandyal (Diet), A.P., 518 502.