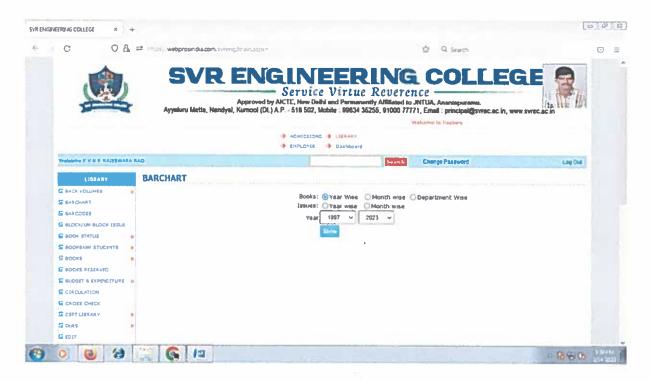

| 47,500,00 |           | 1     |      |















PRINCIPAL COLLEGE
SVR ENGINEERING COLLEGE
AYYALUR (V), Nandyal (Diet), A.P., 518 502.

## Tally



PRINCIPAL COLLEGE
SVR ENGINEERING COLLEGE
AYYALUR (V), Nandyal (Diet), A.P., 518 502.

# **CCTV**



SVR ENGINEERING COLLEGE SVR ENGINEERING (Dist), A.P., 518 502. AYYALUR (V), Nandyal (Dist), A.P., 518 502.





PRINCIPAL COLLEGE
SVR ENGINEERING COLLEGE
AYYALUR (V), Nandyal (Diet), A.P., 518 502.



PRINCIPAL COLLEGE
SVR ENGINEERING COLLEGE
AYYALUR (V), Mandyai (Diet), A.P., 518 502.

# Student admission support



PRINCIPAL COLLEGE
SVR ENGINEERING COLLEGE
AYYALUR (V), Nandyal (Dist), A.P., 518 502.

# Library-Book Issue



# Library-Book Renewal



SVR ENGINEERING COLLEGE AYYALUR (V), Nandyal (Diet), A.P., 518 502.



### JAWAHARLAL NEHRU TECHNOLOGICAL UNIVERSITY ANANTAPUR ANANTAPURAMU - 515002

#### **EXAMINATION MANAGEMENT SYSTEM**

College Users Section
Student Registrations
Add Exam Registration
View Registered Students
View & Delete Registration
Upload CMM & PC Request(R09)
Upload CMM & PC Request(R13,R15)
Upload PC Request(R17-PG,R20-MCA)
Upload Data
View / Download Reports
Payments To University
Online Exam System

Question Paper Download

| 4 Tabalan Program | CIMEC AVVAILIBIL SIASIDVALIANS |  |
|-------------------|--------------------------------|--|

Home Sign out

# **Register Student to Notification**

#### Important Note

A Student can be registered to a Notification any number of times. But