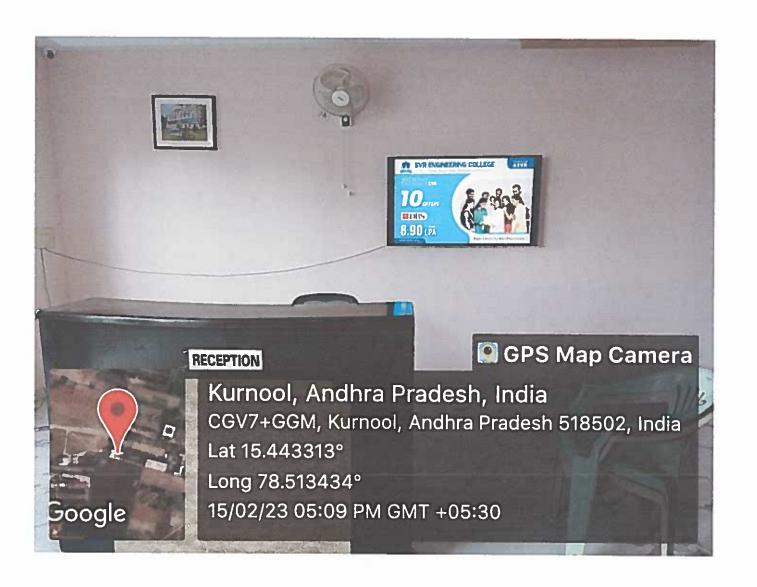

# Student admission support

PRINCIPAL COLLEGE
SVR ENGINEERING COLLEGE
AYYALUR (V), Nandyal (Dist), A.P., 518 502.