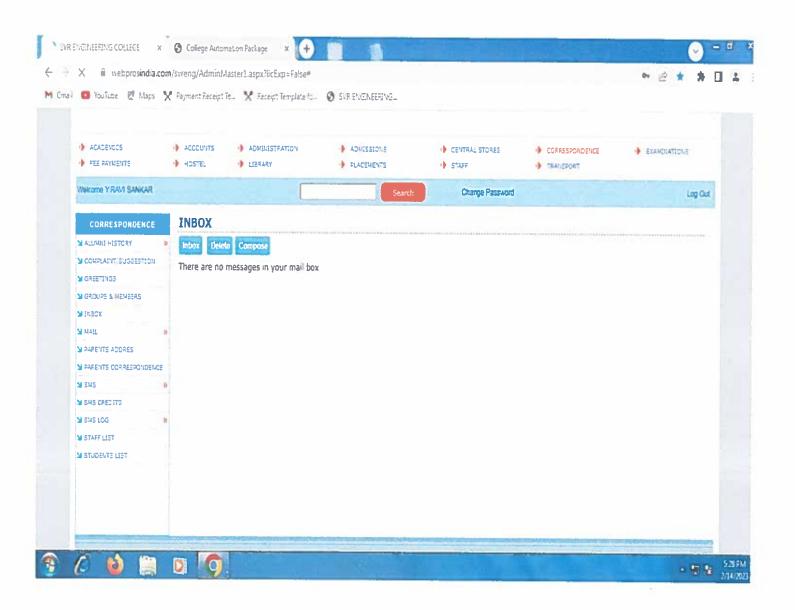

# 6.2.2 - Implementation of e-governance in areas of operation

| Area of e-<br>governance      | Name of the vendor with contact details | Year of implementation | Link to relevant website/document             |  |
|-------------------------------|-----------------------------------------|------------------------|-----------------------------------------------|--|
|                               | Adminis                                 | tration                |                                               |  |
| Correspondence to departments |                                         |                        | www.svrec.ac.in                               |  |
|                               | Finance and                             | Accounts               |                                               |  |
| Finance and Accounts          | Tally ERP 9                             | 2007 to 2022           |                                               |  |
| Fee payments e-cap            |                                         | 28.01.2022             | www.svrec.ac.in                               |  |
|                               | Student Acan and Su                     |                        |                                               |  |
| Admissions<br>(Web counseling | AP State Govt.                          |                        | https://eapcet-sche.aptonline.in/EAPCET/      |  |
| conducted by APSCHE)          | е-сар                                   | 2018                   | College Automation Package (webprosindia.com) |  |
|                               | Libra                                   | iry                    |                                               |  |
| Library                       | e-cap                                   | 2007                   | SVR ENGINEERING COLLEGE (webprosindia.com)    |  |
|                               | Examinat                                | ion                    |                                               |  |
| Examination                   | JNTUA                                   | 2007                   | https://intuaems.azurewebsites.net/Login.aspx |  |