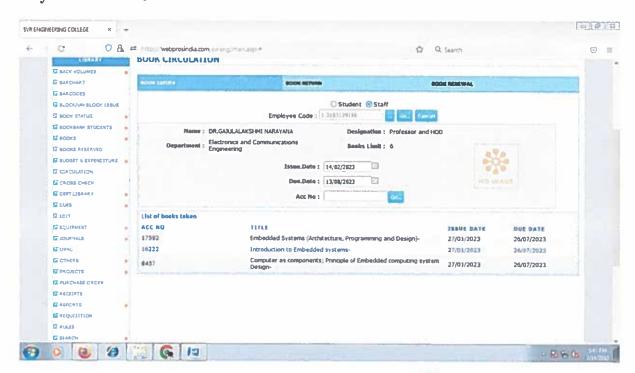

# Library-Book Renewal

SVR ENGINEERING COLLEGE AYYALUR (V), Nandyal (Diet), A.P., 518 502.